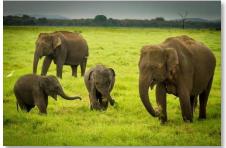

Udawalawa National park safari / Elephant transit house

Diyaluma falls and hike

Nine arch bridge

Little Adam's peak / Ella rock hike (4 ½ hours)

> The Most scenic train ride to Nuwara eliya

Nuwara Eliya city tour / Single tree Nature walk

#### **DAY 04- GALLE TO UDAWALAWA**

- Turtle hatchery Release a newborn turtle to the ocean
- Udawalawa National park safari
- Overnight stay in Udawalawa

Overnight stay | Udawalawa Meal plan | Breakfast