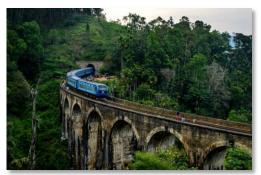

Udawalawa National park safari / Elephant transit house

Diyaluma falls and hike

Nine arch bridge

Little Adam's peak / Ella rock hike (4 ½ hours)

> The Most scenic train ride to Nuwara eliya

Nuwara Eliya city tour / Single tree Nature walk