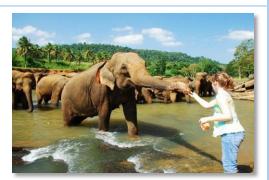

Udawalawa National park safari / Elephant transit house

Diyaluma falls and hike

Nine arch bridge

Little Adam's peak / Ella rock hike (4 ½ hours)

> The Most scenic train ride to Nuwara eliya

Nuwara Eliya city tour / Single tree Nature walk