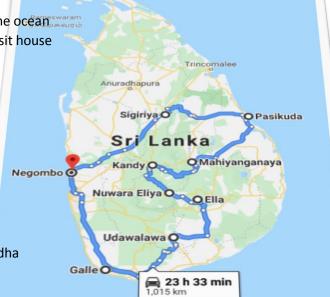

#### **TOUR PLAN - Basic**

❖ Duration : - 14 Nights and 15 Days Tour

Starting point : - At Colombo International Airport

Ending point : - At Colombo International Airport

❖ Tour route : - Airport – Negombo – Galle – Udawalawa – Ella – Nuwara Eliya – Kandy –

Mahiyangana – Pasikudha – Sigiriya - Negombo – Airport