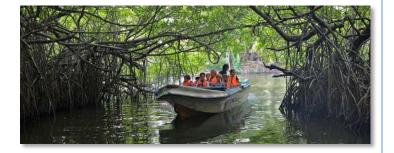

# **SITES AND ATTRACTIONS**

Negombo city tour

Cooking and Dinner with local family

Lagoon Boat safari / Negombo fish market

Madu river boat safari / Cinnamon islands

➤ Galle fort – Sun set

Turtle hatchery – Release a newborn turtle to the ocean

#### **DAY 03 - NEGOMBO TO GALLE**

- Madu river boat safari
- Cinnamon islands
- Galle fort Sun set
- Overnight stay in Galle

Overnight stay | Galle Meal plan | Breakfast

Expected time of travel | Negombo to Galle – 2 ½ Hours