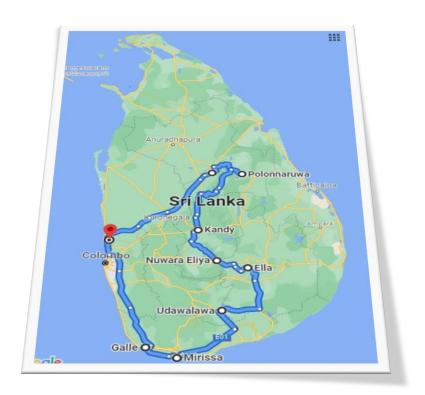

# **TOUR PLAN - Basic**

❖ Duration :- 11 Nights and 12 Days Tour

❖ Starting point :- At Colombo International Airport

Ending point :- At Colombo International Airport

Four route :- Airport – Negombo - Sigiriya – Polonnaruwa – Dambulla – Kandy – Nuwara Elia – Ella –

Udawalawe - Mirissa - Galle - Airport