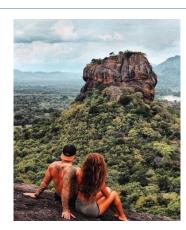

#### SITES AND ATTRACTIONS

- Sigiriya Rock Fortress
- Village Tour
- Dambulla Cave Temple
- Polonnaruwa Ancient City
- Pidurangala Rock
- > Hindu Temple
- Kandy "Tooth Relic Temple"
- Kandy Lake and City Tour
- Traditional Dancing Show
- > Tea Plantation and Factory
- Waterfalls and Mountains
- Old Post of Nuwara Eliya
- Seetha Amman Temple
- Train Journey to Ella
- Nine Arch Bridge
- > Ravana Waterfall
- Little Adams Peak
- Elephant transit house
- Udawalawe Elephant Park
- Dondra Light House
- ➢ Galle Fort
- Turtle Hatchery

#### **DAY 02 – NEGOMBO TO SIGIRIYA**

- Travel to Sigiriya
- Village tour at Hiriwaduna and village lunch
- Visit Sigiriya Rock Fortress
- Overnight stay in Sigiriya

Arrivals 🛰 🗕

Overnight stay | Sigirya