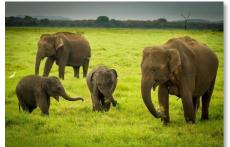

## **SITES AND ATTRACTIONS**

- > Yapahuwa ancient ruins
- Wilpattu National park
- Anuradhapura Ancient City
- Kaudulla National park Safari
- Pidurangala
- Village tour and lunch
- Sigiriya Lion rock
- Dambulla cave temple
- ➤ Knuckles mountain range exploration
- > Tea Plantation and Factory
- Waterfalls and Mountains
- ➤ Horton plains national park
- Single tree nature walks
- Most scenic train journey to Ella
- ➤ Nine arch bridge / Little Adam's peak
- ➤ Ella rock hiking (4 ½ Hike)
- Diyaluma waterfalls and hike
- Kumana park
- Bundala park
- Yala national park
- Deundara Lighthouse / Palm tree hill
- ➤ Galle fort
- Turtle hatchery (Optional)
- Madu river boat safari (Optional)