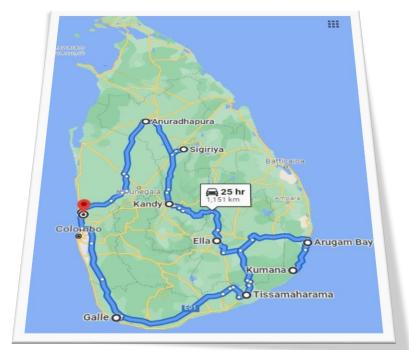

# **TOUR PLAN - Basic**

❖ Duration : - 17 Nights and 18 Days Tour

Starting point : - At Colombo International Airport
 Ending point : - At Colombo International Airport

💠 Tour route :- Airport – Yapahuwa – Anuradhapura - Wilpattu – Sigiriya/Dambulla – Nuwara Eliiya

- Ella - Arugambay - Kumana - Tissa - Galle - Airport

## **SITES AND ATTRACTIONS**

- > Yapahuwa ancient ruins
- Wilpattu National park
- Anuradhapura Ancient City
- Kaudulla National park Safari
- Pidurangala
- Village tour and lunch
- Sigiriya Lion rock
- Dambulla cave temple
- ➤ Knuckles mountain range exploration
- > Tea Plantation and Factory
- Waterfalls and Mountains
- ➤ Horton plains national park
- Single tree nature walks
- Most scenic train journey to Ella
- ➤ Nine arch bridge / Little Adam's peak
- ➤ Ella rock hiking (4 ½ Hike)
- Diyaluma waterfalls and hike
- Kumana park
- Bundala park
- Yala national park
- Deundara Lighthouse / Palm tree hill
- ➤ Galle fort
- Turtle hatchery (Optional)
- Madu river boat safari (Optional)