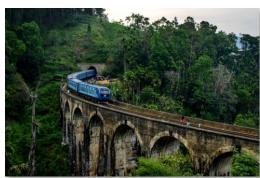

#### DAY 09 - NUWARA ELIYA TO ELLA

- Single tree nature walks
- Most scenic train journey to Ella
- Overnight stay in Ella

Overnight stay | Ella Meal plan | Breakfast

Expected time of travel | Nuwala eliya to Ella 3 Hours