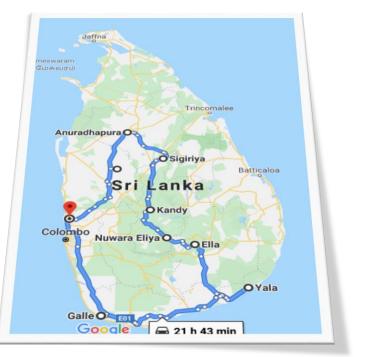

# **TOUR PLAN - Basic**

- Duration : 12 Nights and 13 Days Tour
- Starting point : At Colombo International Airport
- Ending point : At Colombo International Airport
- Tour route : Airport Yapahuwa– Anuradhapura Sigiriya/Dambulla Kandy Nuwara Eliya Ella
  Yala Galle Airport

#### SITES AND ATTRACTIONS

- Yapahuwa ancient ruins
- Anuradhapura Ancient City
- Pidurangala Rock
- Village tour and lunch
- Sigiriya Lion rock
- Dambulla cave temple
- Polonnaruwa Ancient city
- Nalanda Gedige
- Kandy city tour
- Ambakke dewalaya
- Temple of Tooth relic
- Cultural dance show
- Tea Plantation and Factory
- Waterfalls and Mountains
- Single tree nature walks
- Most scenic train journey to Ella
- > Nine arch bridge
- Little Adam's peak
- Yala national park safari
- Deundara Lighthouse
- Palm tree hill
- Galle fort