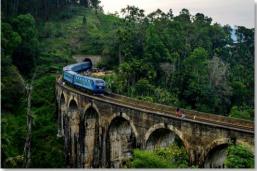

#### SITES AND ATTRACTIONS

- Yapahuwa ancient ruins
- Anuradhapura Ancient City
- Pidurangala Rock
- Village tour and lunch
- Sigiriya Lion rock
- Dambulla cave temple
- Polonnaruwa Ancient city
- Nalanda Gedige
- Kandy city tour
- Ambakke dewalaya
- Temple of Tooth relic
- Cultural dance show
- Tea Plantation and Factory
- Waterfalls and Mountains
- Single tree nature walks
- Most scenic train journey to Ella
- > Nine arch bridge
- Little Adam's peak
- Yala national park safari
- Deundara Lighthouse
- Palm tree hill
- Galle fort

#### DAY 07 - NUWARA ELIYA TO ELLA

- Seetha Amman temple
- Single tree point
- Most scenic train ride to Ella
- Evening rest in the Hotel

Overnight stay| EllaMeal plan| BreakfastExpected time of travel| Nuwara Eliya to Ella 3 Hours