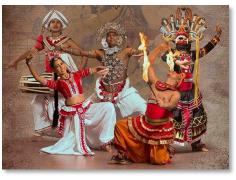

#### DAY 05 – SIGIRIYA TO KANDY

- Nalanda Gedige
- Kandu city tour
- The temple of tooth relic
- Cultural dance show
- Overnight stay in kandy

Overnight stay| KandyMeal plan| BreakfastExpected time of travel| Sigiriya to Kandy - 2½ Hours