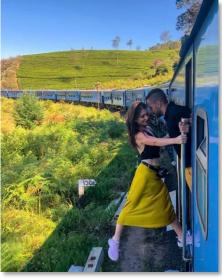

#### DAY 08 - ELLA TO YALA

- Nine arch bridge
- Little Adam's peak
- Yala national park
- Overnight stay in Yala

Overnight stay| YalaMeal plan| BreakfastExpected time of travel| Ella to Yala 3 ½ Hours