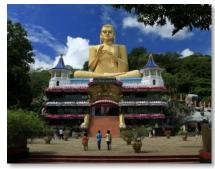

#### DAY 05 – SIGIRIYA TO KANDY

- Nalanda Gedige
- Kandu city tour
- The temple of tooth relic
- Cultural dance show
- Overnight stay in kandy

Overnight stay| KandyMeal plan| BreakfastExpected time of travel| Sigiriya to Kandy - 2½ Hours