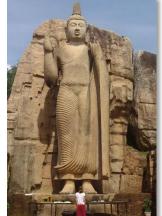

#### DAY 02 - NEGOMBO TO ANURADHAPURA VIA YAPAHUWA

- Travel to Auradhapura
- Visit Yapahuwa Ancient ruins
- Anuradhapura Ancient city
- Overnight stay in Anuradhapura