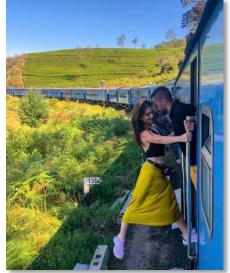

#### DAY 16 - NUWARA ELIYA TO ELLA

- Single tree nature walks
- Seetha amman temple
- Most scenic train journey to Ella
- Overnight stay in Ella

Overnight stay | Ella Meal plan | Breakfast

Expected time of travel | Nuwala eliya to Ella 3 Hours