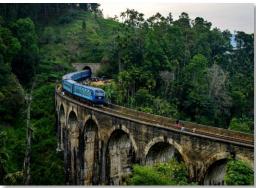

#### DAY 16 - NUWARA ELIYA TO ELLA

- Single tree nature walks
- Seetha amman temple
- Most scenic train journey to Ella
- Overnight stay in Ella

Overnight stay | Ella Meal plan | Breakfast

Expected time of travel | Nuwala eliya to Ella 3 Hours

#### **DAY 17 - ELLA**

- Nine arch bridge
- Little Adem's peak
- Ella rock hiking (4 ½ Hike)

Overnight stay | Ella Meal plan | Breakfast

Expected time of travel | Full day Ella