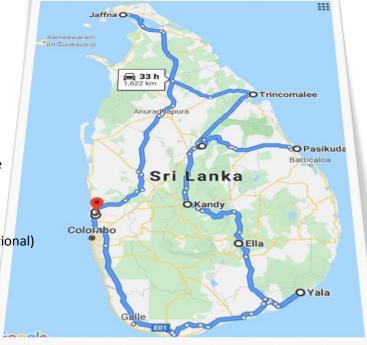

# **TOUR PLAN - Basic**

Duration : - 21 Nights and 22 Days Tour

Starting point : - At Colombo International Airport
 Ending point : - At Colombo International Airport

Tour route : - Airport – Yapahuwa – Wilpattu – Anuradhapura – Jaffna - Trincomalee –

Sigiriya/Dambulla – Pasikuda – Polonnaruwa - Sigiriya - Kandy – Nuwara Eliiya – Ella – Yala - Mirissa - Galle –

Airport