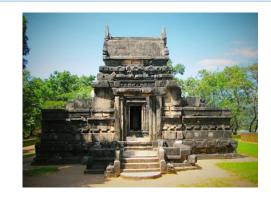

#### DAY 12 - PASIKUDA TO SIGIRIYA VIA POLONNARUWA

- Leave to Sigiriya via Polonnaruwa
- Polonnaruwa ancient city tour
- Pidurangala Rock

Overnight stay | Sigiriya Meal plan | Breakfast

Expected time of travel | Sigiriya to Pasikuda – 3 Hours