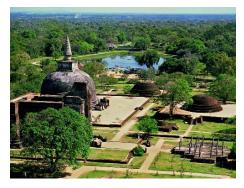

#### DAY 12 - PASIKUDA TO SIGIRIYA VIA POLONNARUWA

- Leave to Sigiriya via Polonnaruwa
- Polonnaruwa ancient city tour
- Pidurangala Rock

Overnight stay | Sigiriya Meal plan | Breakfast

Expected time of travel | Sigiriya to Pasikuda – 3 Hours